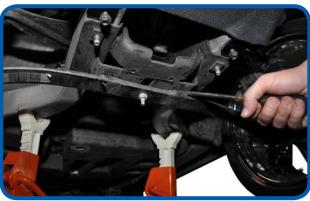

## INCLUDED:

LIFT BLOCK

4 M10x50 HEX HEAD BOLTS

4 M10 FLAT WASHERS

Place RUN/TOW switch in TOW position. Chock wheels and lift cart.

Place lift block between leaf spring and frame.

Attach plate using supplied hardware.