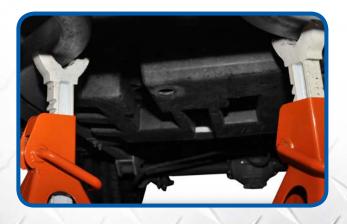

## INCLUDED:

LIFT BLOCK

4 M10x50 HEX HEAD BOLTS

4 M10 FLAT WASHERS

Place RUN/TOW switch in TOW position. Chock wheels and lift cart.

Place lift block between leaf spring and frame.

Attach plate using supplied hardware.