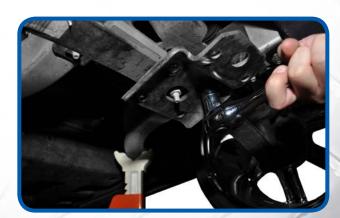

## INCLUDED:

LIFT BLOCK

4 M10x50 HEX HEAD BOLTS

4 M10 FLAT WASHERS

Place RUN/TOW switch in TOW position. Chock wheels and lift cart.

Place lift block between leaf spring and frame.

Attach plate using supplied hardware.