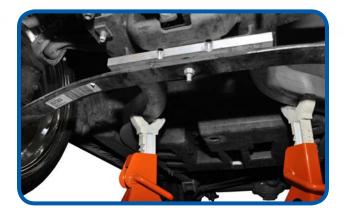

## INCLUDED:

LIFT BLOCK

4 M10x50 HEX HEAD BOLTS

4 M10 FLAT WASHERS

Place RUN/TOW switch in TOW position. Chock wheels and lift cart.

Place lift block between leaf spring and frame.

Attach plate using supplied hardware.