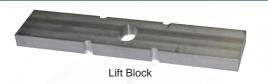

## INCLUDED:

LIFT BLOCK

4 M10x50 HEX HEAD BOLTS

4 M10 FLAT WASHERS

Place RUN/TOW switch in TOW position. Chock wheels and lift cart.

Place lift block between leaf spring and frame.

Attach plate using supplied hardware.