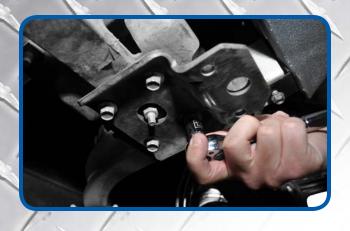

## INCLUDED:

LIFT BLOCK

4 M10x50 HEX HEAD BOLTS

4 M10 FLAT WASHERS

Place RUN/TOW switch in TOW position. Chock wheels and lift cart.

Place lift block between leaf spring and frame.

Attach plate using supplied hardware.