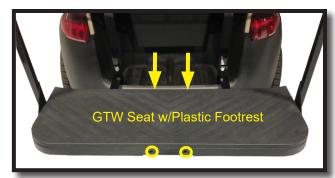

Switch key to the OFF position and engage the Parking Brake.

Locate the four pre drilled holes in your GTW rear seat footrest (2 at the front and 2 on the back).

The Grab Bar will mount the same to both Footrests.

Tool Required: 13mm Socket or Wrench

Using the supplied 8x40mm Hex Head bolts, lock washers, & flat washers, attach the Grab Bar to the footrest.

Once all four bolts are in place, then tighten.

Tool Required: 13mm Socket or Wrench