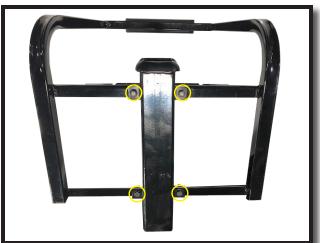

Switch key to the OFF position and engage the Parking Brake.

Locate the four pre drilled holes in your GTW rear seat footrest (2 at the front and 2 on the back).

The Grab Bar will mount the same to both Footrests.

Tool Required: 13mm Socket or Wrench

Using the supplied 8x40mm Hex Head bolts, lock washers, & flat washers, attach the Grab Bar to the footrest.

Once all four bolts are in place, then tighten.

Tool Required: 13mm Socket or Wrench