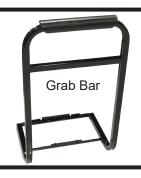

## **Deluxe Grab Bar**

## Dacromet Hardware Pack

4 - 8mm x 40mm Hex Bolts 8 - 8mm Lock Washers 8 - 8mm Flat Washers Trailer Hitch (compatible with Grab Bar)

**Note:** This Grab Bar is designed to fit on both Steel & Plastic GTW Footrests. Other manufacturers Footrests may require drilling.

Switch key to the OFF position and engage the Parking Brake.

Locate the four pre drilled holes in your GTW rear seat footrest (2 at the front and 2 on the back).

The Grab Bar will mount the same to both Footrests.