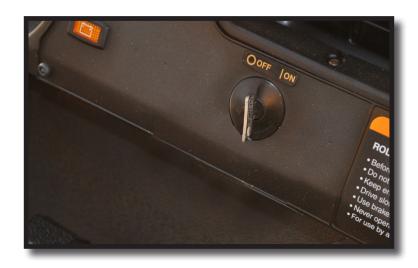

Switch key to the OFF position and engage the Parking Brake.

Locate the four pre drilled holes in your GTW rear seat footrest (2 at the front and 2 on the back).

The Grab Bar will mount the same to both Footrests.