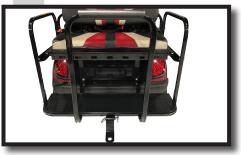

Switch key to the OFF position and engage the Parking Brake.

Locate the four pre drilled holes in your GTW rear seat footrest (2 at the front and 2 on the back).

The Grab Bar will mount the same to both Footrests.

To install the GTW Trailer Hitch on the Grab Bar, use the hardware provided with the Trailer Hitch and attach it to the Grab Bar as shown.

Grab Bar shown off of cart for instructional purposes only.