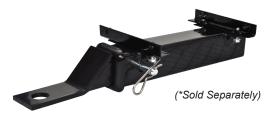

To install the GTW Trailer Hitch on the Grab Bar, use the hardware provided with the Trailer Hitch and attach it to the Grab Bar as shown.

Grab Bar shown off of cart for instructional purposes only.