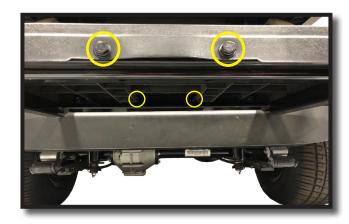

Tool Required: 13mm Socket or Wrench

Using the supplied 8x40mm Hex Head bolts, lock washers, & flat washers, attach the Grab Bar to the footrest.

Once all four bolts are in place, then tighten.

Tool Required: 13mm Socket or Wrench