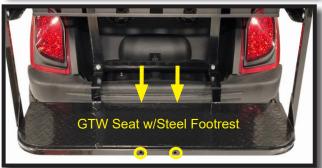

Switch key to the OFF position and engage the Parking Brake.

Locate the four pre drilled holes in your GTW rear seat footrest (2 at the front and 2 on the back).

The Grab Bar will mount the same to both Footrests.