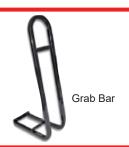

## UNIVERSAL TRAILER HITCH/ UNIVERSAL GRAB BAR

## If installing Grab Bar only:

Grab Bar comes with 90° Brackets welded on. Attach Grab Bar to Footrest using hardware provided. Once all four bolts are started in 90° Brackets weld nuts, then tighten.