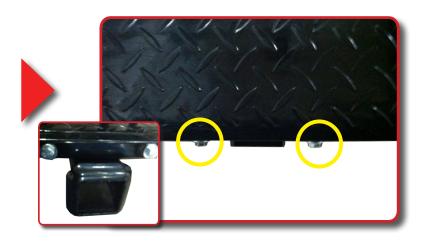

If installing this product with a Rear Grab Bar, skip to Step 3.

Using 8x40mm bolts & washers, attach Hitch to Footrest as shown.

When insta<mark>lling this product with a Rear Grab Bar, you will not use the mounting brackets from Step 1.</mark>

Attach **Hitch** to **Grab Bar** using 4 bolts as shown. Hand tighten bolts until all 4 bolts are in place, then tighten completely.

Attach **Grab Bar & Hitch** to Footplate as shown, and tighten bolts once all four are started in the weld nuts of Grab Bar.