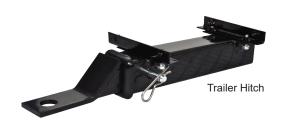

## UNIVERSAL TRAILER HITCH/ UNIVERSAL GRAB BAR

If installing this product with a Rear Grab Bar, skip to Step 3.

Using 8x40mm bolts & washers, attach Hitch to Footrest as shown.

When insta<mark>lling this product with a Rear Grab Bar, you will not use the mounting brackets from Step 1.</mark>

Attach receiver with supplied pin clip to complete installation.

\*Ball mount is not supplied with this kit.