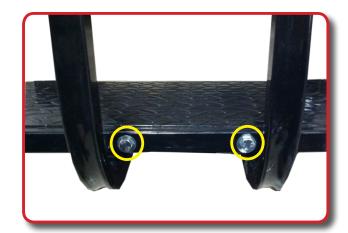

Attach **Hitch** to **Grab Bar** using 4 bolts as shown. Hand tighten bolts until all 4 bolts are in place, then tighten completely.

Attach **Grab Bar & Hitch** to Footplate as shown, and tighten bolts once all four are started in the weld nuts of Grab Bar.