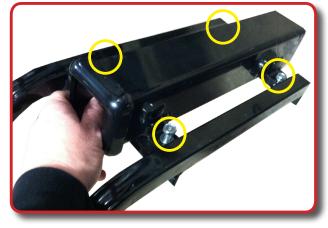

Attach **Hitch** to **Grab Bar** using 4 bolts as shown. Hand tighten bolts until all 4 bolts are in place, then tighten completely.

Attach **Grab Bar & Hitch** to Footplate as shown, and tighten bolts once all four are started in the weld nuts of Grab Bar.