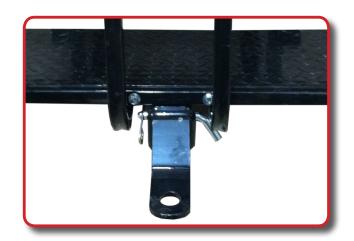

Attach receiver with supplied pin clip to complete installation.

\*Ball mount is not supplied with this kit.