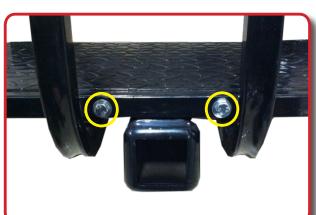

## If installing Grab Bar only:

Grab Bar comes with 90° Brackets welded on. Attach Grab Bar to Footrest using hardware provided. Once all four bolts are started in 90° Brackets weld nuts, then tighten.