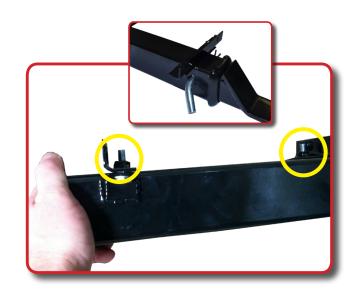

Attach **Hitch** to **Grab Bar** using 4 bolts as shown. Hand tighten bolts until all 4 bolts are in place, then tighten completely.

Attach **Grab Bar & Hitch** to Footplate as shown, and tighten bolts once all four are started in the weld nuts of Grab Bar.