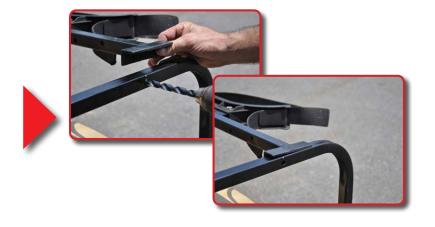

## INSTALLATION INSTRUCTIONS

Lower Mounting Strap

Install Golf Bag Retainer Assembly onto Golf Bag Attachment Bar using supplied bolts, washers, and nylock nuts. Place Golf Bag Attachment Bar assembly onto rear seat armrests and align so that the golf bag attachment is directly above the front most edge of the footrest when viewed from above.

Align a straight edge with the center of the welded in nut on the Golf Bag Attachment Bar and mark the outside of the armrest. This will be the center of where you drill.

Strike a vertical line on the armrest to mark drill location. Using a 11/32 Drill bit, drill through armrest.

Line up Golf Bag Attachment Bar assembly with hole and fasten to armrest with threaded knobs.

Route Lower Securing Strap around bag well brackets and fasten