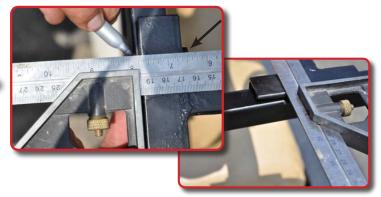

Align a straight edge with the center of the welded in nut on the Golf Bag Attachment Bar and mark the outside of the armrest. This will be the center of where you drill.

Strike a vertical line on the armrest to mark drill location. Using a 11/32 Drill bit, drill through armrest.