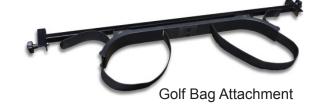

## INSTALLATION INSTRUCTIONS

Lower Mounting Strap

Install Golf Bag Retainer Assembly onto Golf Bag Attachment Bar using supplied bolts, washers, and nylock nuts. Place Golf Bag Attachment Bar assembly onto rear seat armrests and align so that the golf bag attachment is directly above the front most edge of the footrest when viewed from above.