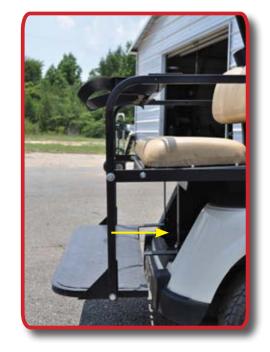

NSTALLATION INSTRUCTIONS



Lower Mounting Strap



Install Golf Bag Retainer Assembly onto Golf Bag Attachment Bar using supplied bolts, washers, and nylock nuts. Place Golf Bag Attachment Bar assembly onto rear seat armrests and align so that the golf bag attachment is directly above the front most edge of the footrest when viewed from above.



Align a straight edge with the center of the welded in nut on the Golf Bag Attachment Bar and mark the outside of the armrest. This will be the center of where you drill.





Strike a vertical line on the armrest to mark drill location. Using a 11/32 Drill bit, drill through armrest.



Line up Golf Bag Attachment Bar assembly with hole and fasten to armrest with threaded knobs.



Route Lower Securing Strap around bag well brackets and fasten



## INSTALLATION COMPLETE