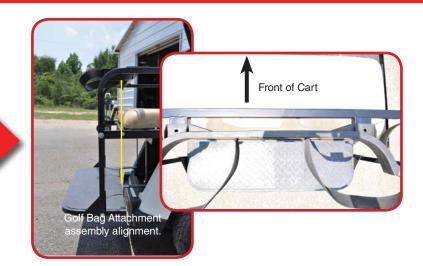

## INSTALLATION INSTRUCTIONS

Lower Mounting Strap

Install Golf Bag Retainer Assembly onto Golf Bag Attachment Bar using supplied bolts, washers, and nylock nuts. Place Golf Bag Attachment Bar assembly onto rear seat armrests and align so that the golf bag attachment is directly above the front most edge of the footrest when viewed from above.

Line up Golf Bag Attachment Bar assembly with hole and fasten to armrest with threaded knobs.

Route Lower Securing Strap around bag well brackets and fasten