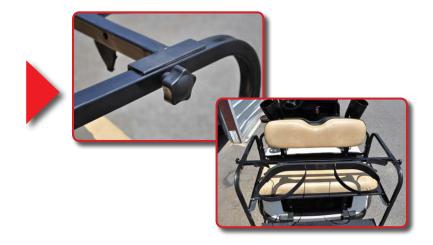

Line up Golf Bag Attachment Bar assembly with hole and fasten to armrest with threaded knobs.

Route Lower Securing Strap around bag well brackets and fasten