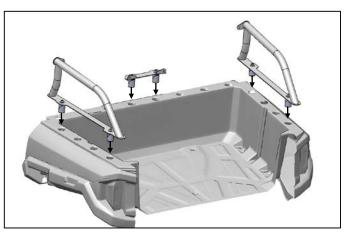

## Installation

1. Assemble the two sides of the basket by first pushing the left side of the basket into the right side of the basket. Secure with a M6 x 30mm and M6 x 35mm button head bolts and M6 locknuts. The longer bolt goes in the back of the basket.

**2.** Insert the (4) Clip on nuts into the four holes on either side of the basket.

**3.** Attach the wedge nuts to the two basket side supports and center basket support using (6) M8x60mm bolts. Tighten just enough to hold the wedge nuts on.