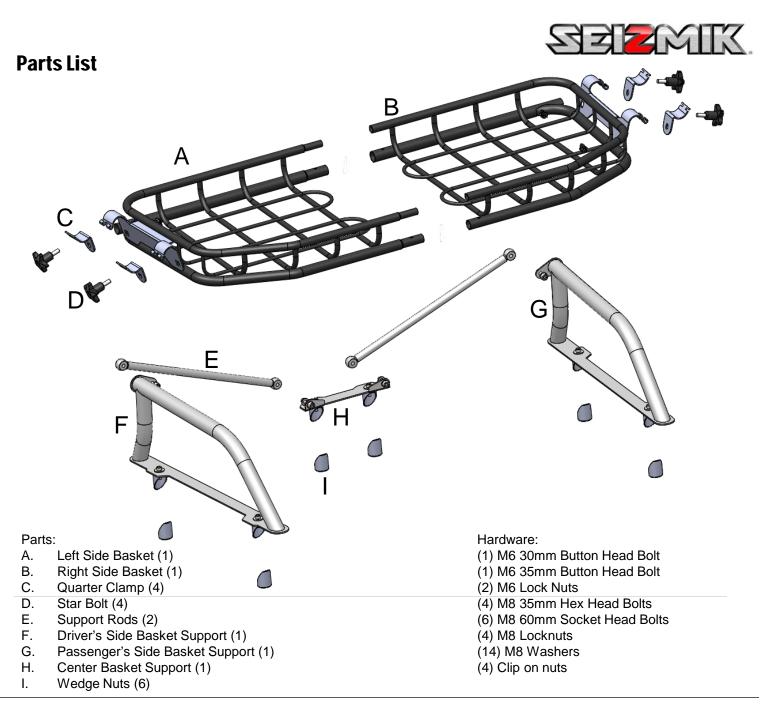

## Installation

1. Assemble the two sides of the basket by first pushing the left side of the basket into the right side of the basket. Secure with a M6 x 30mm and M6 x 35mm button head bolts and M6 locknuts. The longer bolt goes in the back of the basket.

**2.** Insert the (4) Clip on nuts into the four holes on either side of the basket.

**3.** Attach the wedge nuts to the two basket side supports and center basket support using (6) M8x60mm bolts. Tighten just enough to hold the wedge nuts on.

**5.** Attach the support rods with (4) M8 x 35mm Hex bolts (8) M8 washers, and (4) M8 Locknuts. Hand tighten bolts, but do not snug yet.

7. Attach the (4) quarter clamps on each side of the basket.

**4.** Place the three pieces from step 3 into the holes on the top edge of the bed rack.

6. Place the basket on the supports.

**8.** Secure the basket with (4) star bolts. Make sure to tighten all bolts before use. There are 6 securing the basket supports to the bed, and 4 securing the two support rods to the basket assembly.