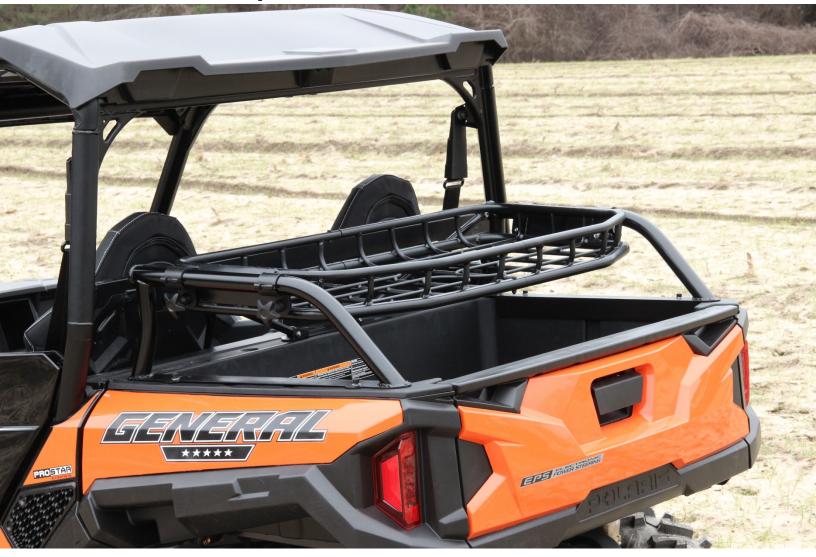

Part Number #05007

Installation Manual Polaris General Dump Bed Rack

Seizmik makes Windshields, Doors, Tops, Hood Racks, Mirrors, Light bars and other great accessories for utility vehicles & side x sides. Our products are engineered tough for long life and tested under the harshest of conditions.

6. Place the basket on the supports.

**8.** Secure the basket with (4) star bolts. Make sure to tighten all bolts before use. There are 6 securing the basket supports to the bed, and 4 securing the two support rods to the basket assembly.