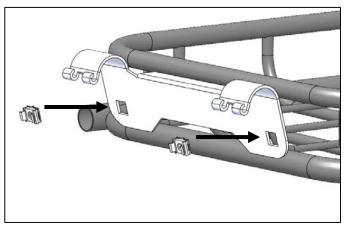

**2.** Insert the (4) Clip on nuts into the four holes on either side of the basket.

**3.** Attach the wedge nuts to the two basket side supports and center basket support using (6) M8x60mm bolts. Tighten just enough to hold the wedge nuts on.