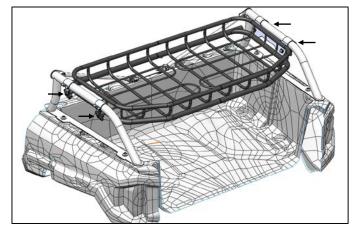

**5.** Attach the support rods with (4) M8 x 35mm Hex bolts (8) M8 washers, and (4) M8 Locknuts. Hand tighten bolts, but do not snug yet.

7. Attach the (4) quarter clamps on each side of the basket.

**4.** Place the three pieces from step 3 into the holes on the top edge of the bed rack.

6. Place the basket on the supports.

**8.** Secure the basket with (4) star bolts. Make sure to tighten all bolts before use. There are 6 securing the basket supports to the bed, and 4 securing the two support rods to the basket assembly.