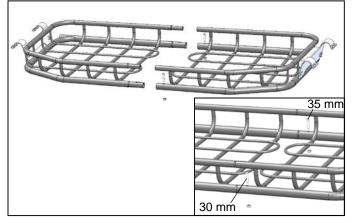

## Installation

1. Assemble the two sides of the basket by first pushing the left side of the basket into the right side of the basket. Secure with a M6 x 30mm and M6 x 35mm button head bolts and M6 locknuts. The longer bolt goes in the back of the basket.