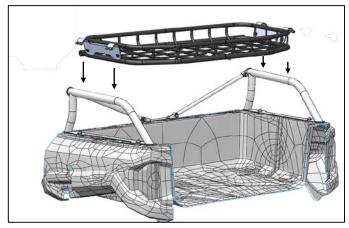

## Installation

1. Assemble the two sides of the basket by first pushing the left side of the basket into the right side of the basket. Secure with a M6 x 30mm and M6 x 35mm button head bolts and M6 locknuts. The longer bolt goes in the back of the basket.

**2.** Insert the (4) Clip on nuts into the four holes on either side of the basket.

**3.** Attach the wedge nuts to the two basket side supports and center basket support using (6) M8x60mm bolts. Tighten just enough to hold the wedge nuts on.

**5.** Attach the support rods with (4) M8 x 35mm Hex bolts (8) M8 washers, and (4) M8 Locknuts. Hand tighten bolts, but do not snug yet.

7. Attach the (4) quarter clamps on each side of the basket.

**4.** Place the three pieces from step 3 into the holes on the top edge of the bed rack.

6. Place the basket on the supports.

**8.** Secure the basket with (4) star bolts. Make sure to tighten all bolts before use. There are 6 securing the basket supports to the bed, and 4 securing the two support rods to the basket assembly.