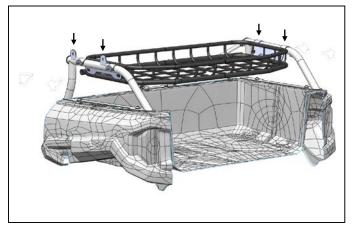

6. Place the basket on the supports.

**8.** Secure the basket with (4) star bolts. Make sure to tighten all bolts before use. There are 6 securing the basket supports to the bed, and 4 securing the two support rods to the basket assembly.