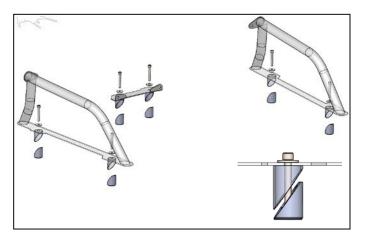

**2.** Insert the (4) Clip on nuts into the four holes on either side of the basket.

**3.** Attach the wedge nuts to the two basket side supports and center basket support using (6) M8x60mm bolts. Tighten just enough to hold the wedge nuts on.

**5.** Attach the support rods with (4) M8 x 35mm Hex bolts (8) M8 washers, and (4) M8 Locknuts. Hand tighten bolts, but do not snug yet.

7. Attach the (4) quarter clamps on each side of the basket.

**4.** Place the three pieces from step 3 into the holes on the top edge of the bed rack.