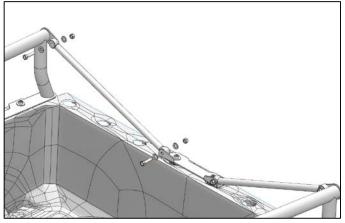

**5.** Attach the support rods with (4) M8 x 35mm Hex bolts (8) M8 washers, and (4) M8 Locknuts. Hand tighten bolts, but do not snug yet.

7. Attach the (4) quarter clamps on each side of the basket.

**4.** Place the three pieces from step 3 into the holes on the top edge of the bed rack.

6. Place the basket on the supports.

**8.** Secure the basket with (4) star bolts. Make sure to tighten all bolts before use. There are 6 securing the basket supports to the bed, and 4 securing the two support rods to the basket assembly.