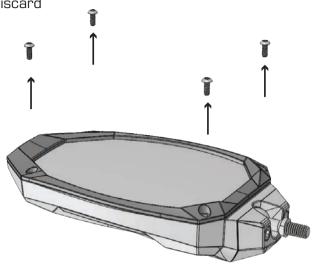

**STEP 1** - Using supplied torx L key, remove the 4 bezel screws. Do not discard

Warning:
LAY THE MIRROR HOUSING DOWN FACING UP. DO NOT OVER TIGHTEN.

STEP 2 - With the screws removed, take off bezel.

**On reinstall:** Use supplied torx L key to reinstall the new colored bezel using the 4 bezel screws.