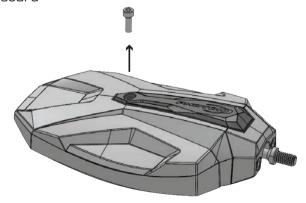

Warning:
MAKE SURE TO HOLD GLASS IN PLACE AS
BEZEL IS REMOVED, THE GLASS WILL FALL OUT.

**STEP 3** - Using supplied allen wrench, remove the m5 cap screw. Do not discard

STEP 4 - Remove cap and replace with new color kit cap.

**On reinstall**: Use supplied allen wrench to reinstall the new colored cap using m5 cap screw.