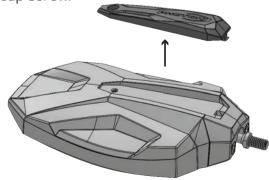

**On reinstall**: Use supplied allen wrench to reinstall the new colored cap using m5 cap screw.