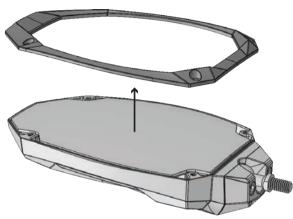

**STEP 1** - Using supplied torx L key, remove the 4 bezel screws. Do not discard

Warning:
LAY THE MIRROR HOUSING DOWN FACING UP. DO NOT OVER TIGHTEN.

STEP 2 - With the screws removed, take off bezel.

**On reinstall:** Use supplied torx L key to reinstall the new colored bezel using the 4 bezel screws.

Warning:
MAKE SURE TO HOLD GLASS IN PLACE AS
BEZEL IS REMOVED, THE GLASS WILL FALL OUT.

**STEP 3** - Using supplied allen wrench, remove the m5 cap screw. Do not discard

STEP 4 - Remove cap and replace with new color kit cap.