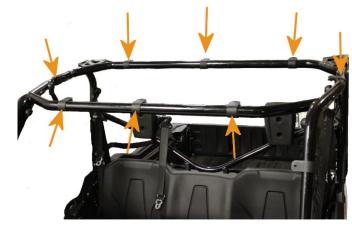

## STEP 1

• Place the provided 1 3/4" plastic clamps ("U" nuts included) in the approximate locations indicated here.