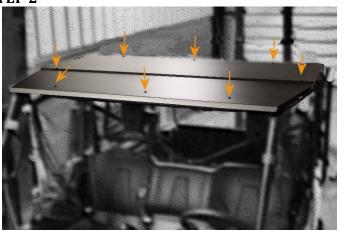

## STEP 2

- Set roof panel in place.
- Align the precut holes in the roof with the corresponding holes in the plastic clamps.
- Secure the roof with the provided  $\frac{1}{4}$ -20 x 1" button head bolts with flat washer.
- Once all bolts are in place, make any final adjustments for square and tighten all the bolts.