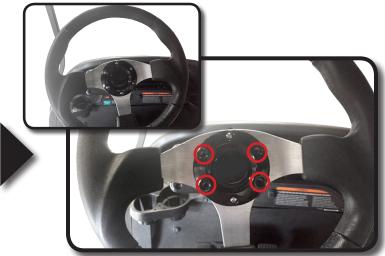

If you have a pre-installed steering wheel remove four screws shown, using supplied allen wrench.

Place the holder mount in empty screw holes of center cap ring as shown. Using the supplied 50mm countersunk screws, attach score card holder to holder and steering wheel.