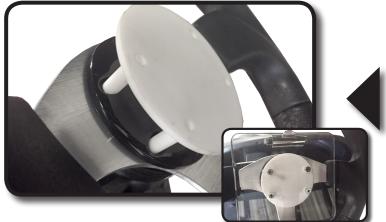

If you have a pre-installed steering wheel remove four screws shown, using supplied allen wrench.

Place the holder mount in empty screw holes of center cap ring as shown. Using the supplied 50mm countersunk screws, attach score card holder to holder and steering wheel.

There are 60mm screws supplied for steering wheels with thicker center cap rings.