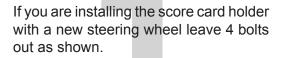

If you have a pre-installed steering wheel remove four screws shown, using supplied allen wrench.

Place the holder mount in empty screw holes of center cap ring as shown. Using the supplied 50mm countersunk screws, attach score card holder to holder and steering wheel.