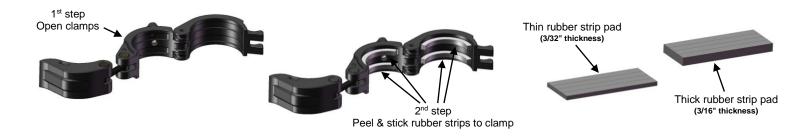

## **IMPORTANT NOTICES**

Over-tightening any and/or all screws will cause cracks around mounting holes which is not covered by any warranty.

b) Verify "Rubber strip" chart. If required, peel and stick the rubber strips to clamps (Items C) as shown below. Different thicknesses of rubber strips are supplied with the clamp kits in order to fit multiple tube sizes. Make sure that the proper one is used. See chart indicating which rubber strip to use for the different tube sizes. The roll-cage tube size of your vehicle is 1 ¾".

| RUBBER STRIP SELECTOR CHART |                             |  |  |  |  |
|-----------------------------|-----------------------------|--|--|--|--|
| ROLL BAR / ROPS<br>DIAMETER | RUBBER STRIPS TO<br>INSTALL |  |  |  |  |
| 2" (2.000")                 | Not applicable              |  |  |  |  |
| 1 %" (1.875")               | 3/32" (0.094")              |  |  |  |  |
| 1 ¾" (1.750")               | 3/16" (0.188")              |  |  |  |  |