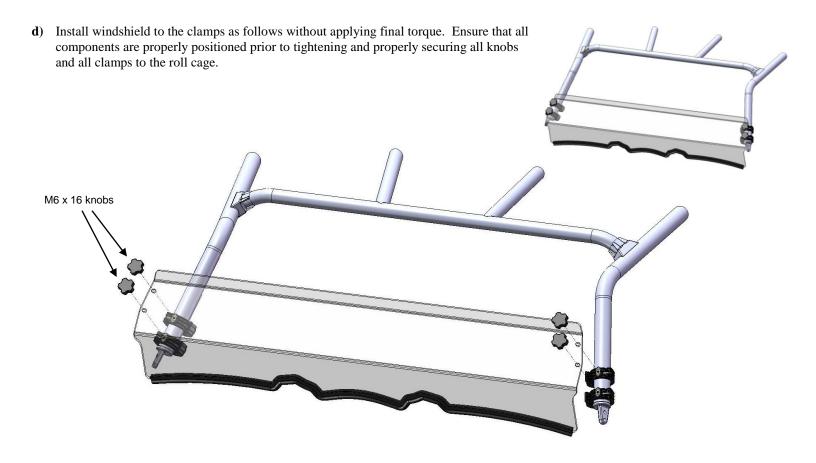

| _    | , and the second of the second |   |                              |                                                                                                   |     |  |
|------|--------------------------------------------------------------------------------------------------------------------------------------------------------------------------------------------------------------------------------------------------------------------------------------------------------------------------------------------------------------------------------------------------------------------------------------------------------------------------------------------------------------------------------------------------------------------------------------------------------------------------------------------------------------------------------------------------------------------------------------------------------------------------------------------------------------------------------------------------------------------------------------------------------------------------------------------------------------------------------------------------------------------------------------------------------------------------------------------------------------------------------------------------------------------------------------------------------------------------------------------------------------------------------------------------------------------------------------------------------------------------------------------------------------------------------------------------------------------------------------------------------------------------------------------------------------------------------------------------------------------------------------------------------------------------------------------------------------------------------------------------------------------------------------------------------------------------------------------------------------------------------------------------------------------------------------------------------------------------------------------------------------------------------------------------------------------------------------------------------------------------------|---|------------------------------|---------------------------------------------------------------------------------------------------|-----|--|
| ITEM |                                                                                                                                                                                                                                                                                                                                                                                                                                                                                                                                                                                                                                                                                                                                                                                                                                                                                                                                                                                                                                                                                                                                                                                                                                                                                                                                                                                                                                                                                                                                                                                                                                                                                                                                                                                                                                                                                                                                                                                                                                                                                                                                |   | PART NAME                    | DESCRIPTION                                                                                       | QTY |  |
|      | A                                                                                                                                                                                                                                                                                                                                                                                                                                                                                                                                                                                                                                                                                                                                                                                                                                                                                                                                                                                                                                                                                                                                                                                                                                                                                                                                                                                                                                                                                                                                                                                                                                                                                                                                                                                                                                                                                                                                                                                                                                                                                                                              |   | Windshield                   | CNC windshield cut-out made of ¼" thick GE MR10 polycarbonate or equivalent                       | 1   |  |
|      | В                                                                                                                                                                                                                                                                                                                                                                                                                                                                                                                                                                                                                                                                                                                                                                                                                                                                                                                                                                                                                                                                                                                                                                                                                                                                                                                                                                                                                                                                                                                                                                                                                                                                                                                                                                                                                                                                                                                                                                                                                                                                                                                              |   | Co-extruded bulb seal (1/4") | Includes: 54" Co-extruded bulb seal [end user to cut to exact length]                             | 1   |  |
| ĺ    | INSTRUCTION<br>BAG                                                                                                                                                                                                                                                                                                                                                                                                                                                                                                                                                                                                                                                                                                                                                                                                                                                                                                                                                                                                                                                                                                                                                                                                                                                                                                                                                                                                                                                                                                                                                                                                                                                                                                                                                                                                                                                                                                                                                                                                                                                                                                             | С | Flop clamp set               | Includes: 4 flop clamps, 4 knobs M6 x 16, 4 rubber strip pads 3/32" and 4 rubber strip pads 3/16" | 1   |  |