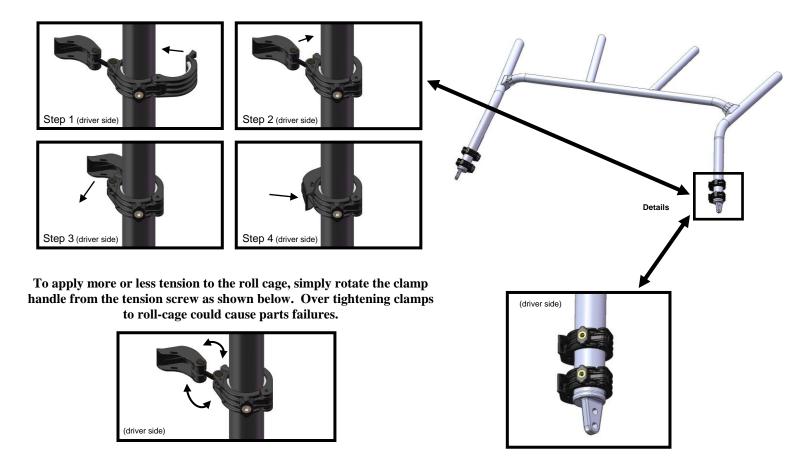

c) Attach the clamps to the roll-cage as shown below and pre-adjust tightening tension of all clamps. NOTE: Keep all clamp handles open as shown in step 3 below; this will allow you to move the clamps up or down when installing the windshield for the first time.