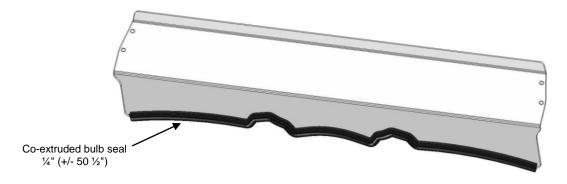

| _    | , and the second of the second |   |                              |                                                                                                   |     |  |
|------|--------------------------------------------------------------------------------------------------------------------------------------------------------------------------------------------------------------------------------------------------------------------------------------------------------------------------------------------------------------------------------------------------------------------------------------------------------------------------------------------------------------------------------------------------------------------------------------------------------------------------------------------------------------------------------------------------------------------------------------------------------------------------------------------------------------------------------------------------------------------------------------------------------------------------------------------------------------------------------------------------------------------------------------------------------------------------------------------------------------------------------------------------------------------------------------------------------------------------------------------------------------------------------------------------------------------------------------------------------------------------------------------------------------------------------------------------------------------------------------------------------------------------------------------------------------------------------------------------------------------------------------------------------------------------------------------------------------------------------------------------------------------------------------------------------------------------------------------------------------------------------------------------------------------------------------------------------------------------------------------------------------------------------------------------------------------------------------------------------------------------------|---|------------------------------|---------------------------------------------------------------------------------------------------|-----|--|
| ITEM |                                                                                                                                                                                                                                                                                                                                                                                                                                                                                                                                                                                                                                                                                                                                                                                                                                                                                                                                                                                                                                                                                                                                                                                                                                                                                                                                                                                                                                                                                                                                                                                                                                                                                                                                                                                                                                                                                                                                                                                                                                                                                                                                |   | PART NAME                    | DESCRIPTION                                                                                       | QTY |  |
|      | A                                                                                                                                                                                                                                                                                                                                                                                                                                                                                                                                                                                                                                                                                                                                                                                                                                                                                                                                                                                                                                                                                                                                                                                                                                                                                                                                                                                                                                                                                                                                                                                                                                                                                                                                                                                                                                                                                                                                                                                                                                                                                                                              |   | Windshield                   | CNC windshield cut-out made of ¼" thick GE MR10 polycarbonate or equivalent                       | 1   |  |
|      | В                                                                                                                                                                                                                                                                                                                                                                                                                                                                                                                                                                                                                                                                                                                                                                                                                                                                                                                                                                                                                                                                                                                                                                                                                                                                                                                                                                                                                                                                                                                                                                                                                                                                                                                                                                                                                                                                                                                                                                                                                                                                                                                              |   | Co-extruded bulb seal (1/4") | Includes: 54" Co-extruded bulb seal [end user to cut to exact length]                             | 1   |  |
| ĺ    | INSTRUCTION<br>BAG                                                                                                                                                                                                                                                                                                                                                                                                                                                                                                                                                                                                                                                                                                                                                                                                                                                                                                                                                                                                                                                                                                                                                                                                                                                                                                                                                                                                                                                                                                                                                                                                                                                                                                                                                                                                                                                                                                                                                                                                                                                                                                             | С | Flop clamp set               | Includes: 4 flop clamps, 4 knobs M6 x 16, 4 rubber strip pads 3/32" and 4 rubber strip pads 3/16" | 1   |  |

#### 1. Installation

a) Find a clean flat area where you can safely lay down the windshield (Item A). Partially remove the protective film on both sides and apply the co-extruded bulb seal (Item B) using manual pressure to ensure good adhesion and cut any excess.